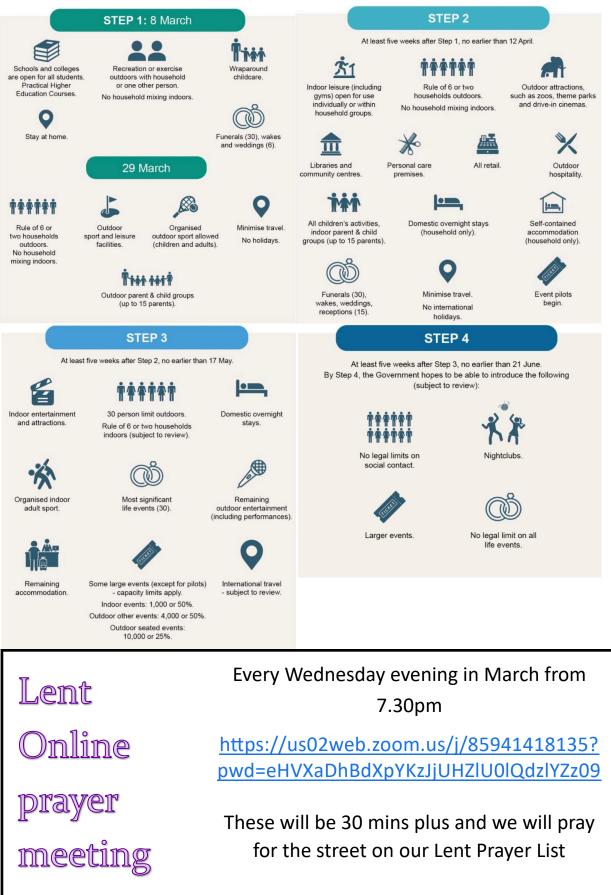

Government 'Roadmap' out of Lockdown

These steps will only happen if the previous step has been successful and shown that the R rate is stable.